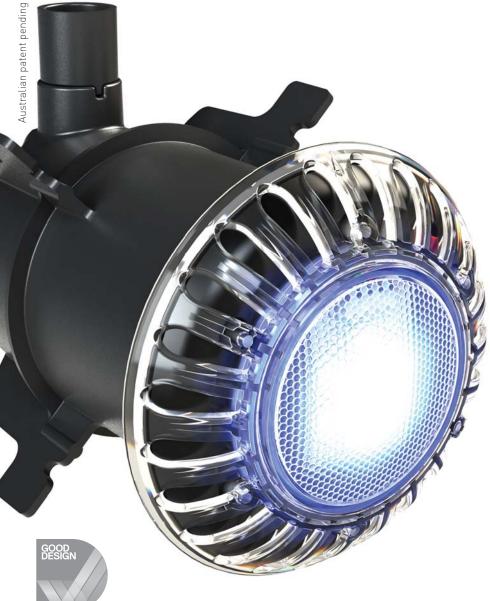

So why are ATOM-EM lights the most advanced, high performance and easily installed flush-mounted lighting available for concrete pools?

ATOM (EM-series) lights incorporate patented **PULSEWAVE**® and **DUOSINK**® technologies for superior reliability.

### reliable

Advanced LED technology and IPX8 water ingress protection means ATOM-EM Series lights will work reliably year after year.

## energy efficient

Superior LEDs and Spa Electrics' patented **DUOSINK**® and **PULSEWAVE**® technologies deliver maximum brightness with the lowest power consumption on the market today.