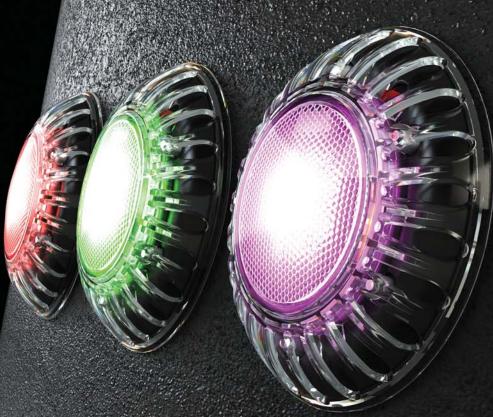

### bright

High-intensity single & multi-colour LEDs provide ample illumination for even the largest pools.

### exquisite colour

In both single colour & multi-colour options.

Multi-colour provides brilliant colours &
seamless transitions between colours.

ultra compact

Fits in steps, swim-outs, ledges & footwells.