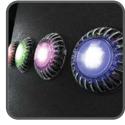

### exquisite colour

In both single colour & multi-colour options.

Multi-colour provides brilliant colours &
seamless transitions between colours.

ultra compact

Fits in steps, swim-outs, ledges & footwells.